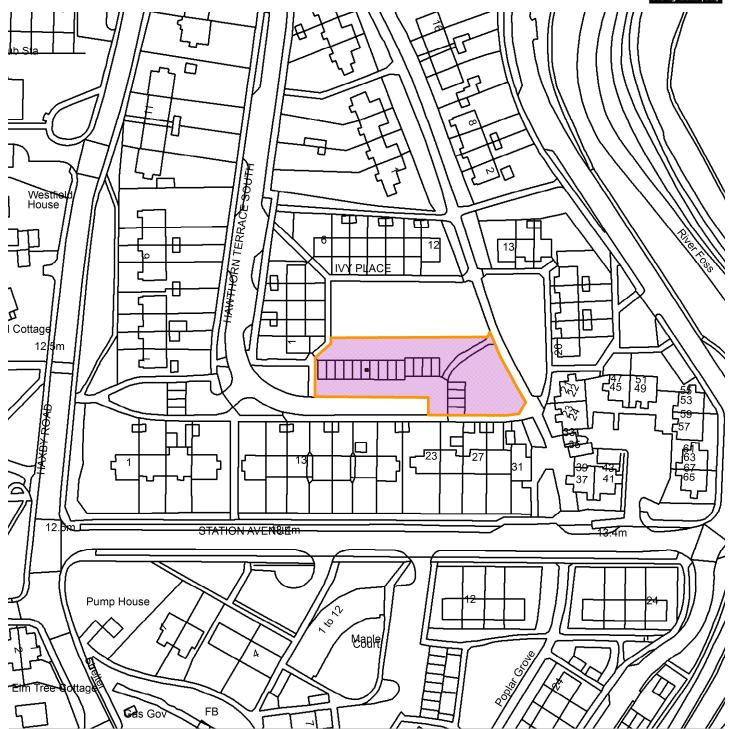

## Garages at Hawthorn Terrace South, New Earswick

23/01879/FUL

Scale: 1:1195

Reproduced from the Ordnance Survey map with the permission of the Controller of Her Majesty's Stationery Office © Crown Copyright 2000.